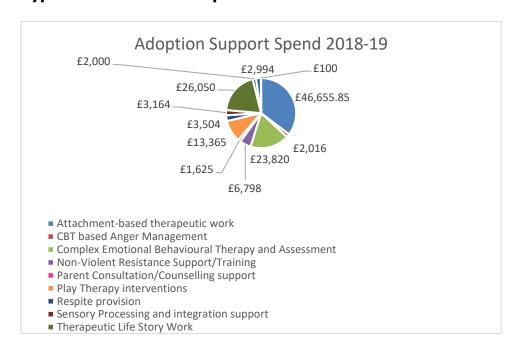

---|------------------------------|------------------------------------------|
| Cardiff       | £75,145.85 | £33,382.65                   | £43,155.41                               |
| Merthyr       | £2,015     | £6,718                       | £4,042                                   |
| RCT           | £24,785    | £20,595.80                   | £27,072.41                               |
| Vale          | £30,046    | £52,024.10                   | £31,468.47                               |

# **Average expenditure by Local Authority**

| Cardiff | C2 177 26 |
|---------|-----------|
| Caruiii | £2,177.36 |
| Merthyr | £2,309.71 |
|         |           |
| RCT     | £2,028.30 |
|         |           |
| Vale    | £2,275.87 |
| Vale    | £2,275.87 |

### Types of commissioned provision



# **Other Adoption Support Services**

# **Access to Birth Records**

| Referrals by L.A. |    | Comparison with 2017-18 data |
|-------------------|----|------------------------------|
| Cardiff           | 21 | 26                           |
| Merthyr           | 4  | 0                            |
| RCT               | 19 | 16                           |
| Vale              | 5  | 6                            |

# **Intermediary Services**

| Referrals by L.A. |    | Comparison with 2017-18 data |
|-------------------|----|------------------------------|
| Cardiff           | 10 | 20                           |
| Merthyr           | 3  | 4                            |
| RCT               | 15 | 20                           |
| Vale              | 9  | 10                           |